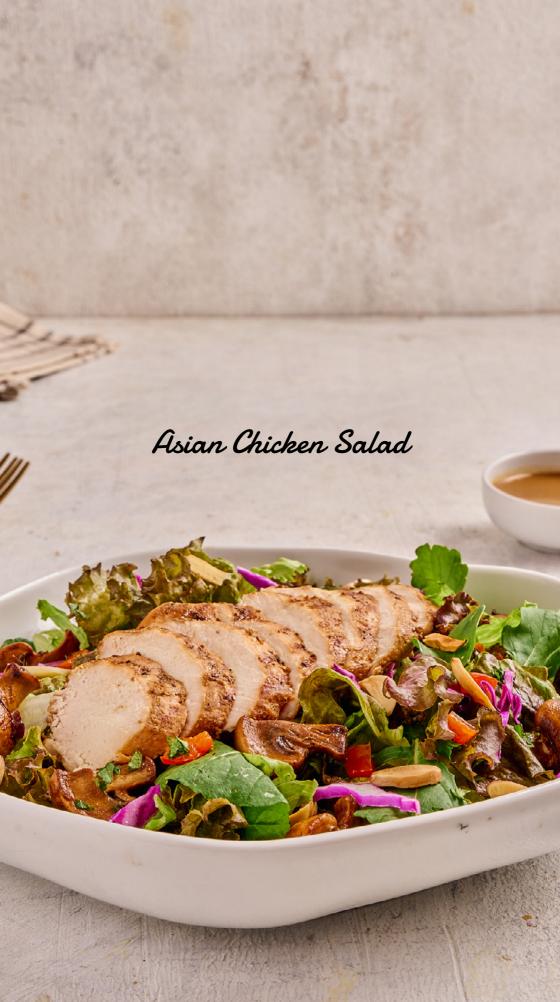

## Salads & Bowls

| EW | Asian Chicken Satay Bowl Chicken, Rice, Carrots, Zucchini, Bell Peppers, Sweet Corn, Caramelized                                                                        | 330 |
|----|-------------------------------------------------------------------------------------------------------------------------------------------------------------------------|-----|
| EW | Onions with your own Drizzle of Asian Sauce on the side  Greek Quinoa Bowl  Crook Yogurt, Quinoa Gusumber, Charry Tomatoos, Bogstod Red                                 | 295 |
|    | Greek Yogurt, Quinoa, Cucumber, Cherry Tomatoes, Roasted Red<br>Pepper, Feta Cheese, Hummus, Olives & Dill with Yogurt Sauce                                            | 015 |
|    | Apple Almond Salad  Lettuce, Arugula, Green Apple and Cucumber Topped with Flaked Almonds and Vinaigrette Dressing                                                      | 215 |
|    | Add On: Chicken +60                                                                                                                                                     |     |
|    | Mexican Salad                                                                                                                                                           | 225 |
|    | Red Beans, Sweet Corn, Chickpeas, Cherry Tomatoes, Avocado,<br>Cucumber, Fresh Parsley and Coriander. Served With Our<br>Special Mustard Pesto Dressing                 |     |
|    | Add On: Chicken +60                                                                                                                                                     |     |
|    | Asian Chicken Salad                                                                                                                                                     | 295 |
|    | Asian Chicken, Lettuce, Red Leaf Lettuce, Arugula, Mushrooms with Roasted Almonds and Asian Soya Dressing                                                               |     |
|    | Caesar Salad                                                                                                                                                            | 225 |
|    | Parmesan Cheese, Lettuce and Croutons with Caesar Dressing                                                                                                              |     |
|    | Add On: Chicken +60                                                                                                                                                     |     |
|    | Halloumi Grilled Corn Salad                                                                                                                                             | 275 |
|    | Halloumi Cheese, Carrot, Avocado, Beetroot, Red Leaf Lettuce,<br>Lettuce and Arugula with Special Dressing                                                              |     |
|    | South of the Boarder                                                                                                                                                    | 295 |
|    | Grilled Chicken, Lettuce, Cucumber, Sweet Corn, Red Kidney<br>Beans, Cheddar Cheese Served with Taco Chips and Yogurt<br>Dressing                                       |     |
|    | Tuna Salad                                                                                                                                                              | 250 |
|    | Tuna, Boiled Eggs, Bell Peppers, Potatoes and Green Beans with<br>Lemon Vinaigrette Dressing                                                                            |     |
| EW | Green Goodness Chicken Salad Grilled Chicken, Lettuce, Coriander Leaves, Parsley, Avocado Slices, Sweet Corn, Parmesan Cheese, Red Bell Pepper with Greek Yogurt Sauce. | 295 |