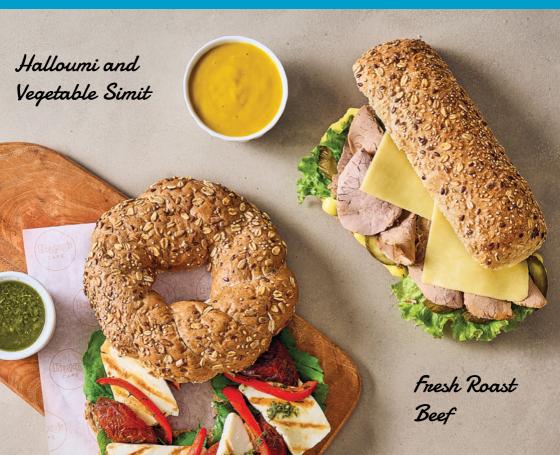

# Fresh Roast Beef Sandwich Roast Beef with Cheddar Cheese, Mustard and Mayonnaise in Brown Panini 255

|       | Halloumi and Vegetable Simit Sandwich Grilled Halloumi Cheese with Roasted Tomatoes, Arugula and Grilled Bell Peppers in Whole Wheat Simit                                                                                   | 265 |
|-------|------------------------------------------------------------------------------------------------------------------------------------------------------------------------------------------------------------------------------|-----|
|       | Croque Monsieur<br>Smoked Turkey with Cheddar Cheese and Mustard in White Toast                                                                                                                                              | 210 |
| Vegan | Crostini Sandwich Feta Cheese with Tomato Slices, Olive Paste in Sourdough Loaf                                                                                                                                              | 185 |
| Vegan | Vegan Hummus Vegetable Wrap Carrot, Red Bell Pepper, Yellow Bell Pepper, Zucchini, Avocado, Olives, Arugula, Chickpeas, Lettuce, Cucumber, Red Lettuce & Vinaigrette Sauce In Brown Tortilla.                                | 185 |
|       | Cheddar with Caramelized Mushrooms Cheddar Cheese, Caramelized Mushrooms & Mayonnaise In Brown Panini                                                                                                                        | 265 |
| NEW   | Pesto Tunacado Tuna, Avocado, Pesto Sauce, Mayonnaise, Lettuce, Cucumber, Red Lettuce, Carrots, Red Bell Pepper, Yellow Bell Pepper & Vinaigrette Sauce in Brown Panini Bread.                                               | 250 |
| Spicy | Sriracha Chicken Sandwich<br>, Grilled Chicken, Cheddar Cheese, Red Pepper, Mayonnaise,<br>Jalapeño Peppers, Shredded Lettuce, Cucumber, Red Lettuce,<br>Carrot, Red Bell Pepper, Yellow Bell Pepper & Of Vinaigrette Sauce. | 250 |