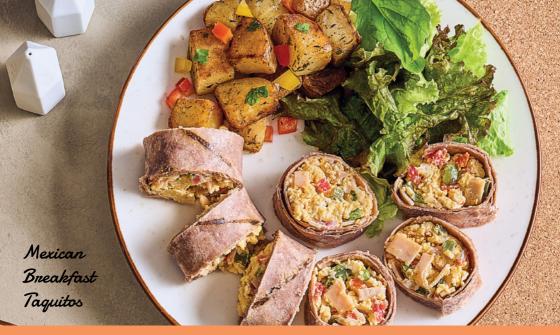

### **All Day Breakfast**

All Omelette, Poached and Scrambled Eggs are served on Sliced Sourdough Loaf with Potato Wedges and Salad

|        | Classic Omelette Plain Classic Omelette, Served on Sourdough Loaf                                                                         | 235 |
|--------|-------------------------------------------------------------------------------------------------------------------------------------------|-----|
|        | Vegetable Omelette Omelette with Bell Peppers, Mushrooms, Tomatoes, Olives and Onions, Served on Sourdough Loaf                           | 245 |
|        | Smoked Turkey Omelette  Omelette with Smoked Turkey and Fresh Vegetables, Olives, Served on Sourdough Loaf                                | 255 |
|        | Poached Eggs with Smoked Salmon Poached Eggs with Smoked Salmon, Avocado, Pickled Cucumber and Capers, Arugula, Served on Sourdough Loaf  | 350 |
|        | Scrambled Eggs with Avocado Scrambled Eggs with Smoked Salmon, Avocado and Capers, Arugula, Served on Sourdough Loaf                      | 350 |
|        | Mexican Breakfast Taquitos Scrambled Eggs with Cheddar Cheese, Smoked Turkey and Fresh Vegetables, Served in Brown Tortilla               | 255 |
| )<br>y | Oriental Breakfast Egyptian Foul, Feta Cheese and a Boiled Egg                                                                            | 210 |
|        | Egg Avocado Brioche Breakfast Scrambled Eggs, Avocado, Farugula, Mixed Bell Peppers and Melted Mozzarella Cheese                          | 240 |
|        | Turkish Poached Eggs Poached Eggs, Onion, Green bell Pepper, Red Bell Pepper, Yellow Bell Pepper, Garlic and Cinnamon                     | 230 |
|        | Baked Tortilla Eggs  Brown Taco Bread, Eggs, Spinach, Carrot, Onion, Sunflower Seeds, Roasted Tomatoes, Feta Cheese & Grilled Red Pepper. | 240 |