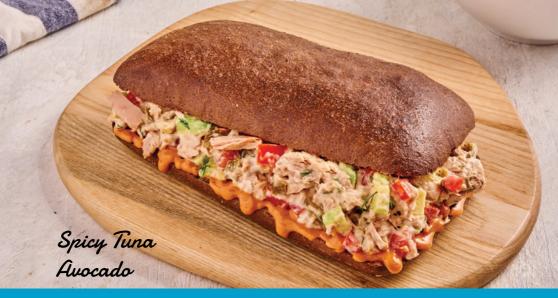

# Spicy Tuna Avocado Tuna with Avocado Slices, Dill, Tomato, Jalapeno, Mayonaise and Chili Sauce in Brown Panini

| Tuna Wrap                                                                          | 250 |
|------------------------------------------------------------------------------------|-----|
| Tuna with Cheddar Cheese, Onions, Capers, Mustard and Mayonnaise in Brown Tortilla |     |
|                                                                                    |     |