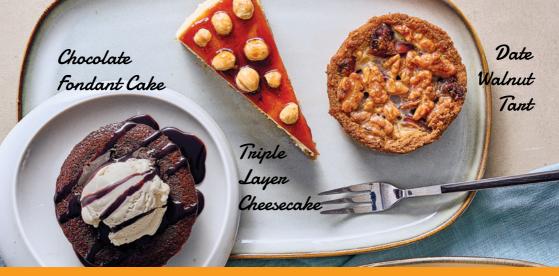

### Bakery and Desserts

Croissant

|     | Plain Croissant                | 90  |
|-----|--------------------------------|-----|
|     | Cheese and Olive Croissant     | 90  |
|     | Cheese and Thyme Croissant     | 90  |
|     | White Chocolate Flat Croissant | 140 |
|     | Dark Chocolate Flat Croissant  | 140 |
|     | Desserts                       |     |
|     | Classic Cheesecake             | 165 |
|     | Triple Layer Cheesecake        | 190 |
|     | Chocolate Fondant Cake         | 140 |
|     | Chocolate Fudge Cake           | 150 |
| NEW | Dubai Pistachio Tart           | 190 |
| NEW | Humming Bird Cake              | 180 |
|     | Date Walnut Tart               | 160 |
|     | Brownies                       | 100 |
| NEW | Matcha Cherry Cake             | 175 |
|     | Tres Leches                    | 125 |
|     | Blueberry Cheesecake           | 190 |